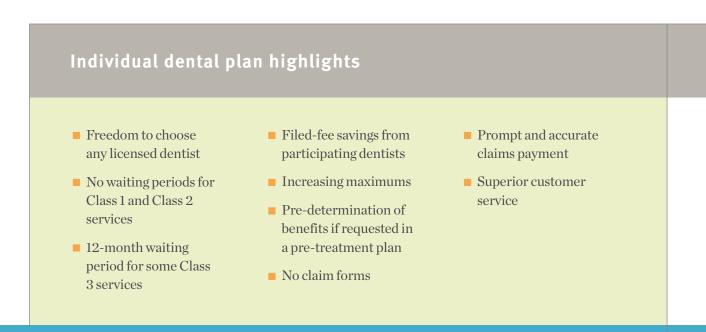

# Individual dental plans protect your total health

Wherever you go, ODS goes with you — along with the nation's largest dental network, Delta Dental. With ODS individual plans, you can choose from two Delta Dental plan options: Delta Dental Premier and Delta Dental PPO. You are eligible to enroll in one of our dental plans at the time of your medical plan enrollment.

### **DELTA DENTAL PREMIER**

This popular, traditional fee-for-service product offers members access to the largest dental network available in Oregon and across the nation. Members can save money by seeking care from participating Delta Dental Premier providers.

### **DELTA DENTAL PPO**

Like the Delta Dental Premier plan, this preferred provider option offers access to the largest PPO network in Oregon and across the country.

- PPO plan better benefits using PPO network dentists
- Deductible waived for Class 1 services rendered by a participating PPO dentist
- Largest PPO dental network in the state
- More than 600 participating providers