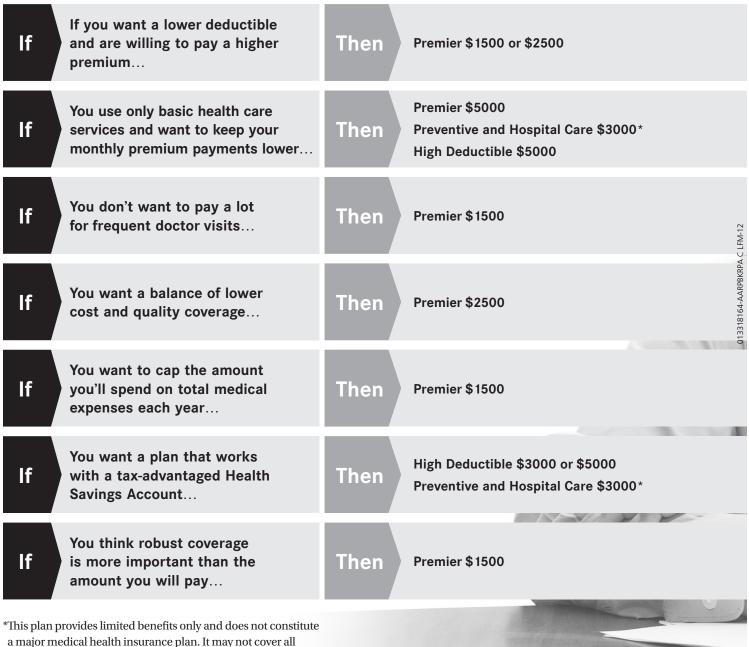

# **D.** Tips on selecting the right plan for you

Choosing a good health plan for you and your family can be confusing. Here's some help. This chart offers you some tips on selecting the right plan for your unique situation, priorities and budget. Look for what's most important to you on the left, and you'll find suggested plans on the right.