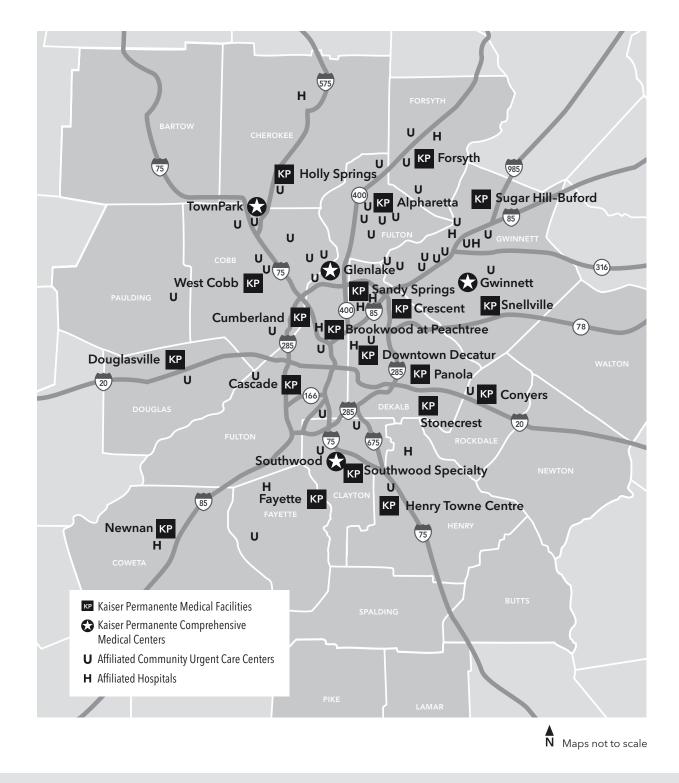

#### The rates on page 13 apply to the counties below.

Please check that your county is listed below. If it isn't, call us at **1-800-494-5314.** 

| Service Area – Counties Signature HMO Plan |                   |          |  |  |  |  |  |
|--------------------------------------------|-------------------|----------|--|--|--|--|--|
| Clayton                                    | DeKalb            | Gwinnett |  |  |  |  |  |
| Cobb                                       | Fulton            | Henry    |  |  |  |  |  |
|                                            |                   |          |  |  |  |  |  |
| Service Area –                             | Counties HMO Plan |          |  |  |  |  |  |
| Bartow                                     | Fayette           | Pike     |  |  |  |  |  |
| Butts                                      | Forsyth           | Rockdale |  |  |  |  |  |
| Cherokee                                   | Lamar             | Spalding |  |  |  |  |  |
| Coweta                                     | Newton            | Walton   |  |  |  |  |  |
| Douglas                                    | Paulding          |          |  |  |  |  |  |