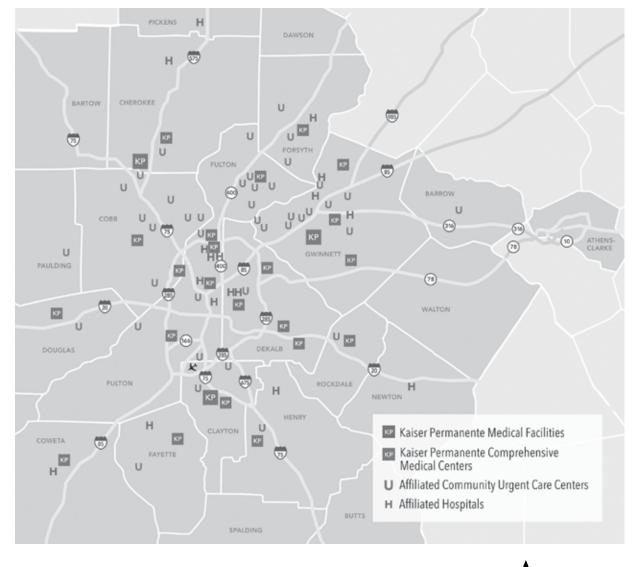

If you have more than 3 children under 21, you only have to pay for the 3 oldest. The other children under 21 will be covered at no charge.

The rates on pages 10-11 apply to the counties below. Please check that your county is listed below. If it isn't, call us at 1-800-494-5314.

| Service Area – Counties Signature HMO Plan |                   |          |  |  |
|--------------------------------------------|-------------------|----------|--|--|
| Clayton                                    | DeKalb            | Gwinnett |  |  |
| Cobb                                       | Fulton            | Henry    |  |  |
|                                            |                   |          |  |  |
| Service Area –                             | Counties HMO Plan |          |  |  |
| Bartow                                     | Fayette           | Pike     |  |  |
| Butts                                      | Forsyth           | Rockdale |  |  |
| Cherokee                                   | Lamar             | Spalding |  |  |
| Coweta                                     | Newton            | Walton   |  |  |
| Douglas                                    | Paulding          |          |  |  |