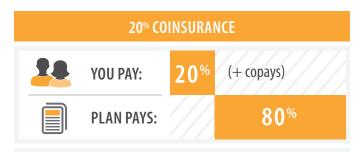

# After you meet your deductible

Once you have paid your deductible, you only pay for part of your care. During this stage, you pay a percentage (coinsurance) of some medical costs and/or a flat fee (copay) for others. Your health insurance company pays for 100% of the plan allowance for covered in-network care. You'll continue to pay coinsurance and copays until you reach your out-of-pocket maximum for the year.

For example: Let's say you visit the doctor after you've met your deductible, and your plan has a \$20 office visit copay and 20% coinsurance. That means you pay a fixed \$20 fee (your copay) for your appointment. If your doctor performs a special service, such as a blood test, you may also pay 20% of that cost (your coinsurance).

#### **Coinsurance**

The part of a medical bill that you pay after reaching your deductible. For example, if your medical bill is \$100 and your coinsurance is 20%, you pay \$20. The insurance company pays \$80.