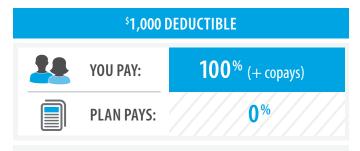

# Before you meet your deductible

Each plan year begins with a new deductible. You personally pay out of pocket for your medical services until your expenses total the amount of your deductible. Then, your plan pays for its share of covered services. Remember that your insurance company pays 100% of many preventive care services, which are not subject to your deductible as long as you visit an in-network provider. And many plans have copays for common services in advance of the deductible.

**For example:** If your plan has a \$1,000 deductible and you pay \$800 in covered medical costs, you must spend \$200 more in medical fees to meet your \$1,000 deductible (copays do not go toward meeting your deductible).